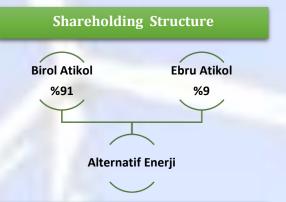

Establishment Date: 17.09.2007

Tax Office : Zincirlikuyu

**Tax Number** : 0600335455

Paid in Capital : 1.500.000,00 TL

**Registration No.** : 0060033545500012

Trade Registry No. : 639031



# **Company Summary**

Alternatif Enerji Çevre ve Gayrimenkul Yatırım Sanayi ve Ticaret Limited Şirketi, one of the companies in A.I.S group, is a well-established company that started its commercial life in 2007. The Company's main area of operation is the procurement of consultancy services for projects in areas such as renewable energy, environmental technologies and development of renewable energy projects at its own expense and there are many international and national companies and projects that are consulted by the company.

The Company, which plays an active role in consultancy especially on wind energy power plant projects, provides an effective and quality consulting services at almost every stage of the project development including identifying the land on which the project to